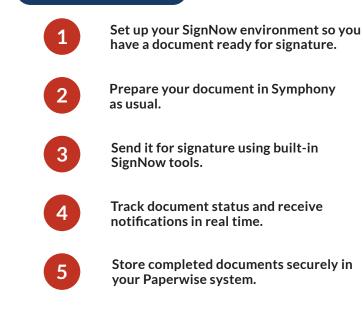

e **SignNow** 

#### Seamless eSignature Integration, Now Available in Symphony

Paperwise and SignNow by airSlate have partnered together to bring powerful eSignature capabilities directly into the Symphony platform. This integration empowers your team to securely sign, send, and manage legally binding documents, all within your existing document workflows.

Paperwise users can enjoy faster document turnaround times, smoother customer and vendor interactions, and airtight compliance, all without leaving Symphony.

#### BENEFITS

- Sign directly from Symphony
- O Speed Up Approvals
- Simple implementation
- O Enterprise-ready
- 40% lower cost than signature competitors
- O Compliant, regardless of industry
- O Integrates seamlessly into Paperwise
- O Track in Real-Time

#### HOW IT WORKS



### Get Started with a Special Offer

To celebrate the launch, receive **100 FREE envelopes** with your initial SignNow purchase through Paperwise.

Take advantage of this limited-time promotion and elevate your document workflows today! Contact the Paperwise team or visit paperwise.com/signnow to learn more.